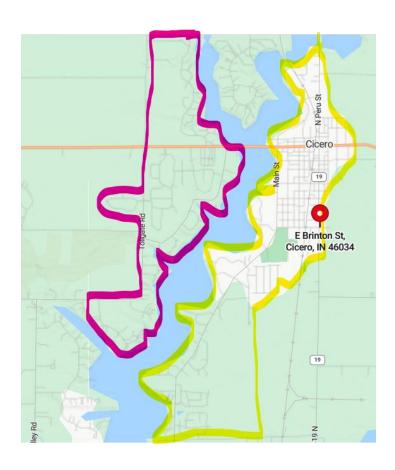

## 2025 RECYCLE SCHEDULE

| WEST (PINK)  |              | EAST (YELLOW) |              |
|--------------|--------------|---------------|--------------|
| January 2    | July 2       | January 8     | July 9       |
| January 15   | July 16      | January 22    | July 23      |
| January 29   | July 30      | February 5    | August 6     |
| Feburuary 12 | August 13    | February 19   | August 20    |
| Feburuary 26 | August 27    | March 5       | September 3  |
| March 12     | September 10 | March 19      | September 17 |
| March 26     | September 24 | April 2       | October 1    |
| April 9      | October 8    | April 16      | October 15   |
| April 23     | October 22   | April 30      | October 29   |
| May 7        | November 5   | May 14        | November 12  |
| May 21       | November 19  | May 28        | November 26  |
| June 4       | December 3   | June 11       | December 10  |
| June 18      | December 17  | June 25       | December 24  |